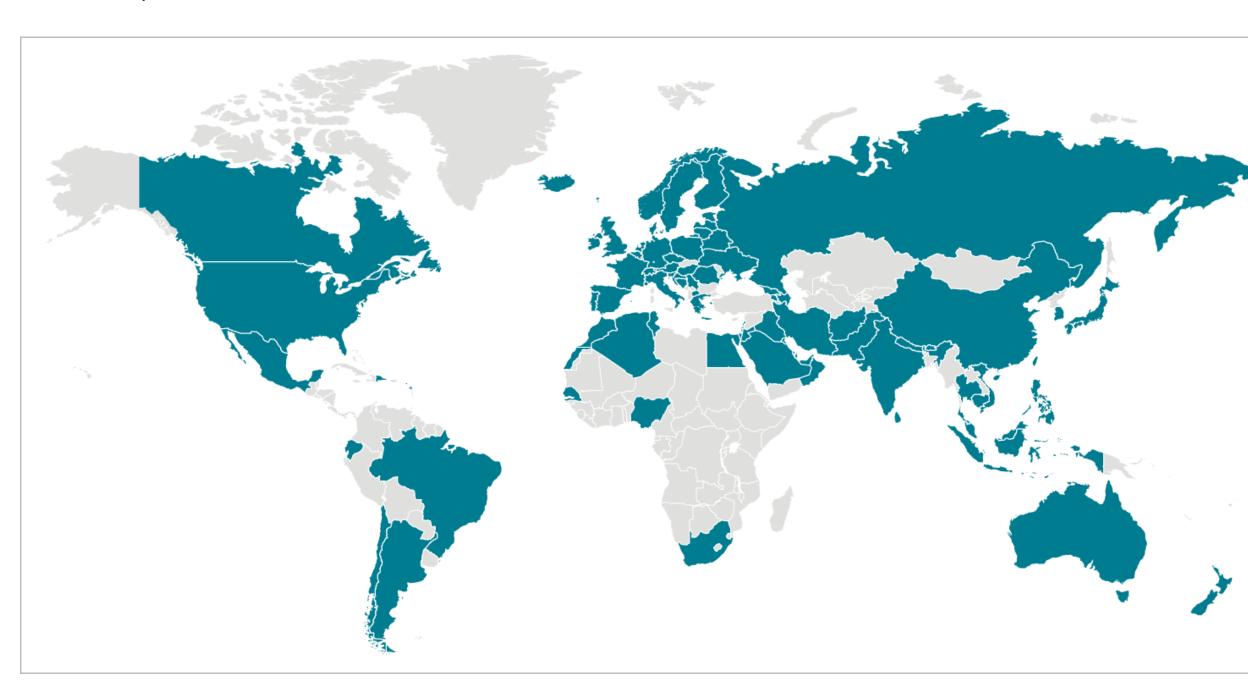

# Locations with Confirmed COVID-19 Cases Global Map

As of 12:00 p.m. ET March 9, 2020

Global case numbers are reported by the World Health Organization (WHO) in their coronavirus disease 2019 (COVID situation report . For U.S. information, visit CDC's COVID-19 in the U.S.

## Locations with Confirmed COVID-19 Cases, by WHO Region

#### **Africa**

- Algeria
- Cameroon
- Nigeria
- Senegal
- South Africa
- Togo

#### **Americas**

- Argentina
- Brazil
- Canada
- Chile
- Colombia
- Costa Rica
- Dominican Republic
- Ecuador
- French Guiana
- Guadalupe
- Martinique
- Mexico
- Paraguay
- Peru
- United States

#### **Eastern Mediterranean**

- Afghanistan
- Bahrain
- Egypt
- Iran
- Iraq
- Jordan
- Kuwait
- Lebanon
- Morocco
- Oman
- Pakistan
- Qatar
- Saudi Arabia
- Tunisia
- United Arab Emirates

#### **Europe**

- Albania
- Andorra
- Armenia

| , a memor                       |
|---------------------------------|
| • Austria                       |
| Azerbaijan                      |
| • Belarus                       |
| Belgium                         |
| Bosnia and Herzegovina          |
| • Bulgaria                      |
| • Croatia                       |
| • Czechia                       |
| • Denmark                       |
| • Estonia                       |
| • Finland                       |
| • France                        |
| • Georgia                       |
| • Germany                       |
| Gibraltar                       |
| • Greece                        |
| Holy See (Vatican City)         |
| • Hungary                       |
| • Iceland                       |
| • Ireland                       |
| • Israel                        |
| • Italy                         |
| • Latvia                        |
| • Liechtenstein                 |
| • Lithuania                     |
| • Luxembourg                    |
| • Malta                         |
| <ul> <li>Moldova</li> </ul>     |
| • Monaco                        |
| <ul> <li>Netherlands</li> </ul> |
| North Macedonia                 |
| • Norway                        |
| • Poland                        |
| • Portugal                      |
| • Romania                       |
| • Russia                        |
| San Marino                      |
|                                 |

Sorbia

- Selbia
- Slovakia
- Slovenia
- Spain
- Sweden
- Switzerland
- Ukraine
- United Kingdom

#### South-East Asia

- Bangladesh
- Bhutan
- India
- Indonesia
- Maldives
- Nepal
- Sri Lanka
- Thailand

#### **Western Pacific**

- Australia
- Cambodia
- China
- Hong Kong
- Japan
- Macau
- Malaysia
- New Zealand
- Philippines
- Republic of Korea
- Singapore
- Taiwan
- Vietnam